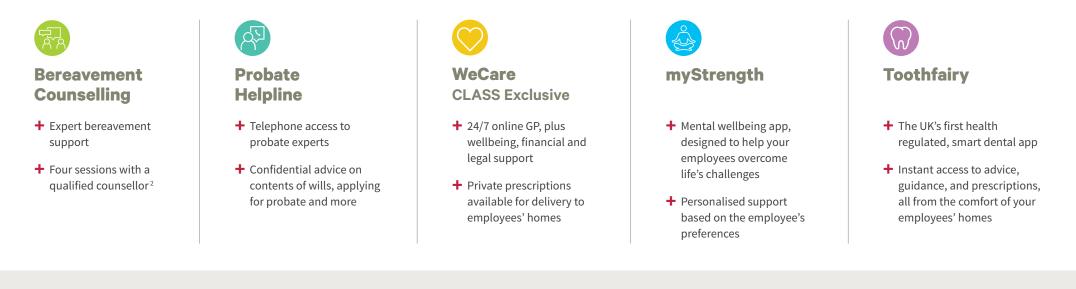

## **Support services**

At Canada Life, we believe insurance is about much more than just a financial benefit. So we've provided employers and their employees with a comprehensive set of Support Services.<sup>1</sup>

## In partnership with:

Teladoc.

These services are non-contractual benefits provided through Canada Life and can be altered or withdrawn at any time.

1 All support services are absorbed within the insurance premium.

2 Adults (18+) receive, based on clinical assessment, up to 4 structure telephone sessions. Children (under the age of 18) are eligible for a 90-minute session

**Get in touch** 

By email groupcsc@canadalife.co.uk